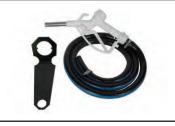

# KITHA32VMN

Hose with Manual Nozzle <sup>3</sup>/<sub>4</sub>" x 6' EPDM hose with manual polypropylene nozzle with stainless steel spout UPC #: 89404215043