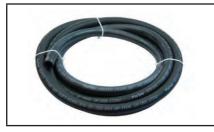

# **KITDFH20**

EPDM Discharge Hose 3/4" x 20' EPDM suction hose with bare ends for hose barb connection UPC #: 89404245910