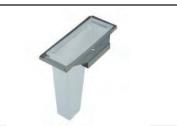

# DEF KITS

# **KITDFH20**



EPDM Discharge Hose 3/4" x 20' EPDM suction hose with bare ends for hose barb connection UPC #: 89404245910

### **KITDFNB**



Drum Bracket Nozzle boot and bracket UPC #: 89404246009

## **KITDFTMB**



Barbed Turbine Meter TT10PB meter and (2) hose barbs, (2) SS worm gear hose clamps UPC #: 89404247075

# **KIT180DTPS**



Suction tube assembly Suction tube assembly kit, designed for use with 2" NPT threaded drums

#### UPC #: 89404216873

# KITHA32VMN



Hose with Manual Nozzle <sup>3</sup>/<sub>4</sub>" x 6' EPDM hose with manual polypropylene nozzle with stainless steel spout UPC #: 89404215043

# KITHA32V



Hose with Ball Valve Tap 3/4" x 6' in EPDM discharge hose and ball valve

UPC #: 89404215036