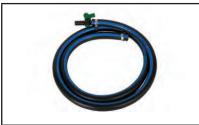

# KITHA32V

Hose with Ball Valve Tap 3/4" x 6' in EPDM discharge hose and ball valve

UPC #: 89404215036