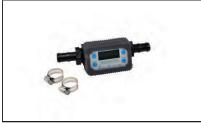

## **KITDFTMB**

Barbed Turbine Meter TT10PB meter and (2) hose barbs, (2) SS worm gear hose clamps UPC #: 89404247075