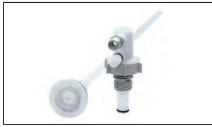

# **KIT180DTPS**

Suction tube assembly Suction tube assembly kit, designed for use with 2" NPT threaded drums

#### UPC #: 89404216873